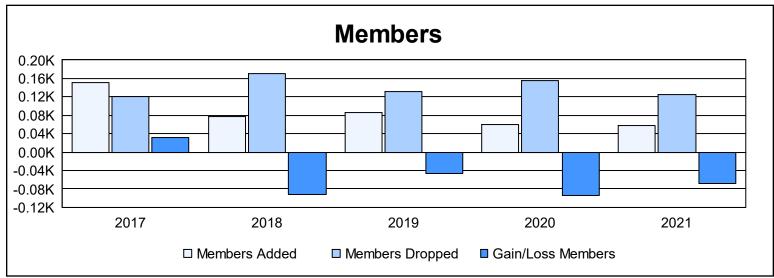

District 107 M As of June 2021 Cumulative

| Year      | New<br>Clubs | Dropped<br>Clubs | Gain/<br>Loss<br>Clubs | New<br>Members | Charter<br>Members | Reinstate<br>Members | Transfer<br>Members | Total<br>Member<br>Added | Total<br>Members<br>Dropped | Gain/<br>Loss<br>Members |
|-----------|--------------|------------------|------------------------|----------------|--------------------|----------------------|---------------------|--------------------------|-----------------------------|--------------------------|
| 2016-2017 | 1            | 0                | 1                      | 117            | 30                 | 1                    | 4                   | 152                      | 120                         | 32                       |
| 2017-2018 | 0            | 1                | -1                     | 72             | 0                  | 2                    | 4                   | 78                       | 171                         | -93                      |
| 2018-2019 | 0            | 0                | 0                      | 75             | 1                  | 1                    | 8                   | 85                       | 132                         | -47                      |
| 2019-2020 | 0            | 1                | -1                     | 53             | 3                  | 0                    | 4                   | 60                       | 155                         | -95                      |
| 2020-2021 | 0            | 1                | -1                     | 49             | 0                  | 1                    | 7                   | 57                       | 126                         | -69                      |
| Average   | 0            | 1                | 0                      | 73             | 7                  | 1                    | 5                   | 86                       | 141                         | -54                      |