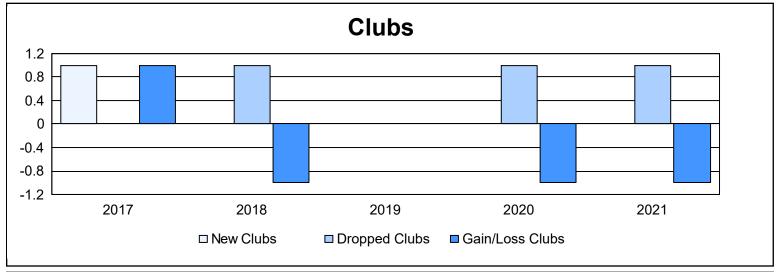

District 107 M As of June 2021 Cumulative

| Year      | New<br>Clubs | Dropped<br>Clubs | Gain/<br>Loss<br>Clubs | New<br>Members | Charter<br>Members | Reinstate<br>Members | Transfer<br>Members | Total<br>Member<br>Added | Total<br>Members<br>Dropped | Gain/<br>Loss<br>Members |
|-----------|--------------|------------------|------------------------|----------------|--------------------|----------------------|---------------------|--------------------------|-----------------------------|--------------------------|
| 2016-2017 | 1            | 0                | 1                      | 117            | 30                 | 1                    | 4                   | 152                      | 120                         | 32                       |
| 2017-2018 | 0            | 1                | -1                     | 72             | 0                  | 2                    | 4                   | 78                       | 171                         | -93                      |
| 2018-2019 | 0            | 0                | 0                      | 75             | 1                  | 1                    | 8                   | 85                       | 132                         | -47                      |
| 2019-2020 | 0            | 1                | -1                     | 53             | 3                  | 0                    | 4                   | 60                       | 155                         | -95                      |
| 2020-2021 | 0            | 1                | -1                     | 49             | 0                  | 1                    | 7                   | 57                       | 126                         | -69                      |
| Average   | 0            | 1                | 0                      | 73             | 7                  | 1                    | 5                   | 86                       | 141                         | -54                      |